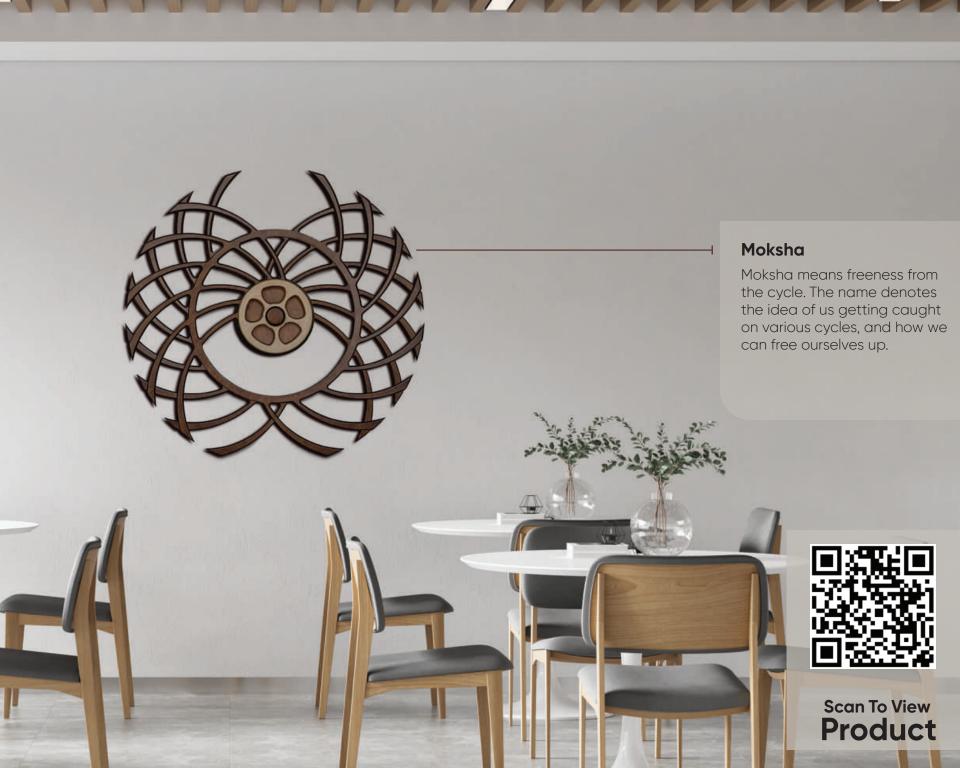

### Oorja Wheel is the holy grail of wall decor

This timeless work of art is guaranteed to mesmerise everyone who looks at it