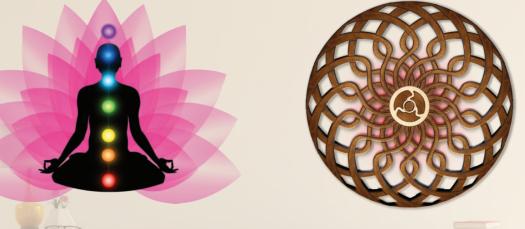

#### **Helps Meditate**

Looking at Oorja Wheel allows you to go into a meditative state very quickly and easily.

#### **Colour Therapy**

Oorja Wheel is also your colour therapist. Preconfigured with specific symptoms, Oorja Wheel heals with soothing colours.