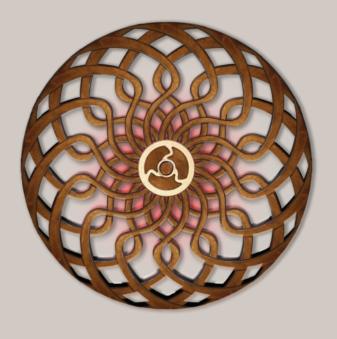

## What is Oorja Wheel

Oorja Wheel is a unique and luxurious wall décor. It is a functional and kinetic piece of art.

Made with one of the finest plywood, electronics, and mechanical components, Oorja Wheel grabs your attention and you cannot take your eyes off it.

Oorja wheel has rotation, light and music features and all are controlled by your mobile phone via Bluetooth. It is only one of a kind in the world.

Oorja wheel also helps with meditation and Vastu. It increases positiveness and happiness in your workplace or home.

### Oorja Wheel is the holy grail of wall decor

This timeless work of art is guaranteed to mesmerise everyone who looks at it

#### **Functional wall decor**

Oorja Wheel is a decor like none other. It is functional. It is kinetic. It is gorgeous.

Best features of Oorja Wheel: