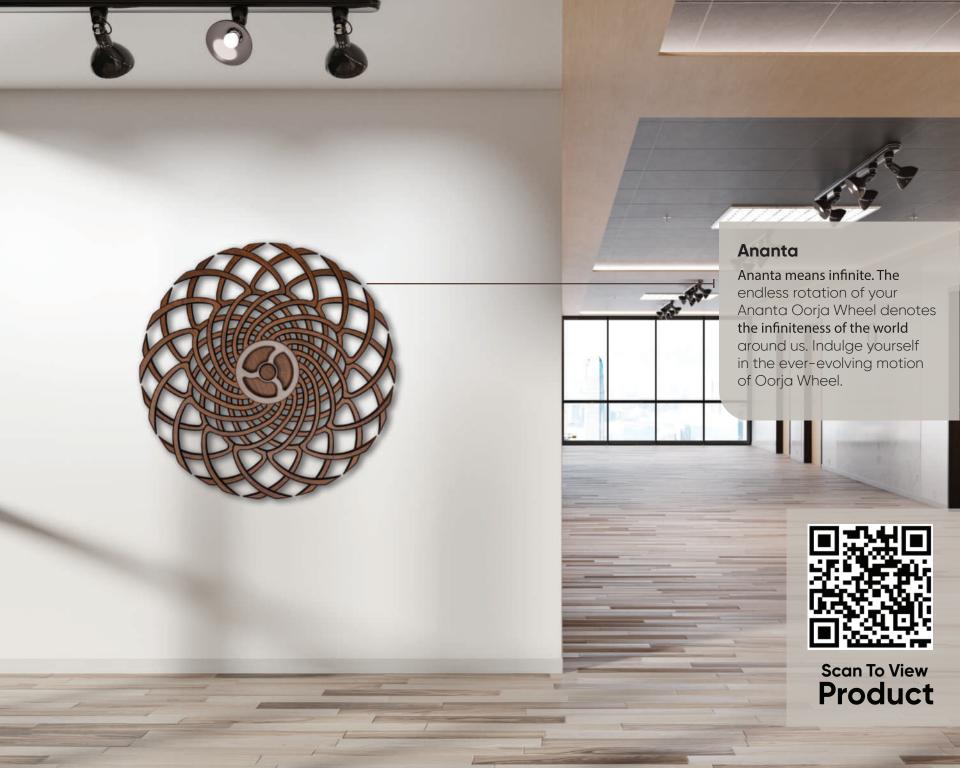

#### Maitreya

Maitreya means Friendship. The name of the human desire to find true friends everywhere we go. Oorja Wheel can be one of them while it quietly fills you with positive energy.

**Scan To View Product** 