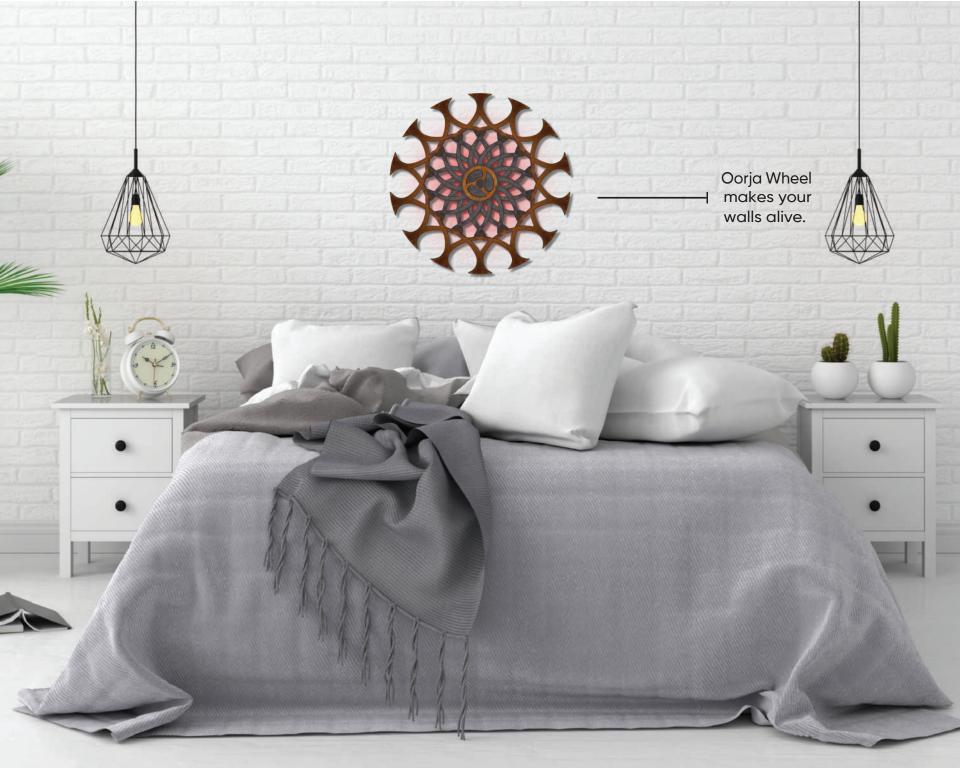

## All beautiful walls deserve Oorja Wheel

Reception Area

**Meditation Room** 

**Hotel Lobby** 

Prayer Area

College Campus

Bedroom

Gym Area

#### **Amazing Wall Decor**

Oorja Wheel is an amazing wall decor that makes your walls lively and fills the atmosphere with positive energy.