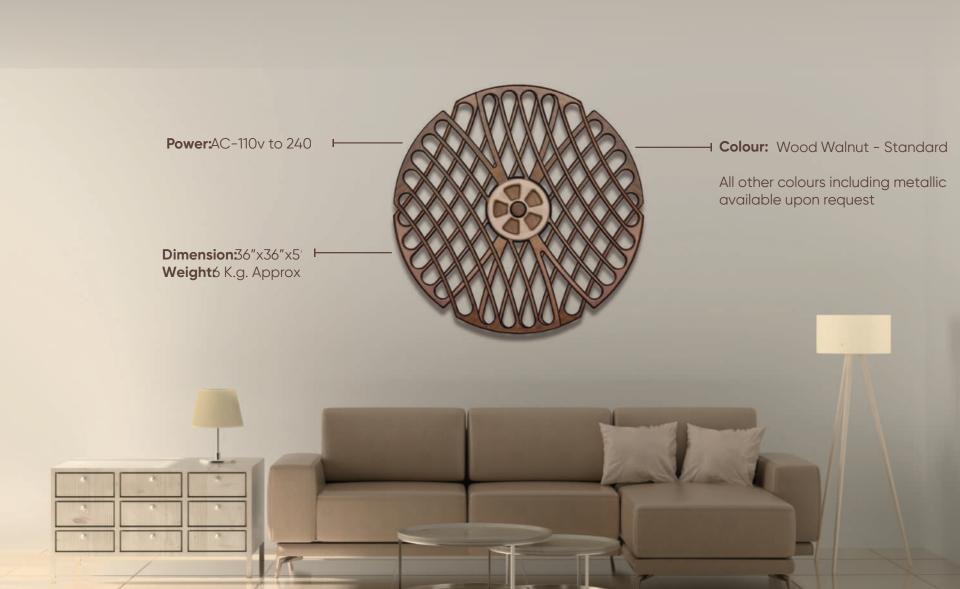

## What is Oorja Wheel

Oorja Wheel is a unique and luxurious wall décor. It is a functional and kinetic piece of art.

Made with one of the finest plywood, electronics, and mechanical components, Oorja Wheel grabs your attention and you cannot take your eyes off it.

Oorja Wheel comes in many designs and we keep introducing new designs often.

The latest information about the product can be found on www.oorjawheel.com