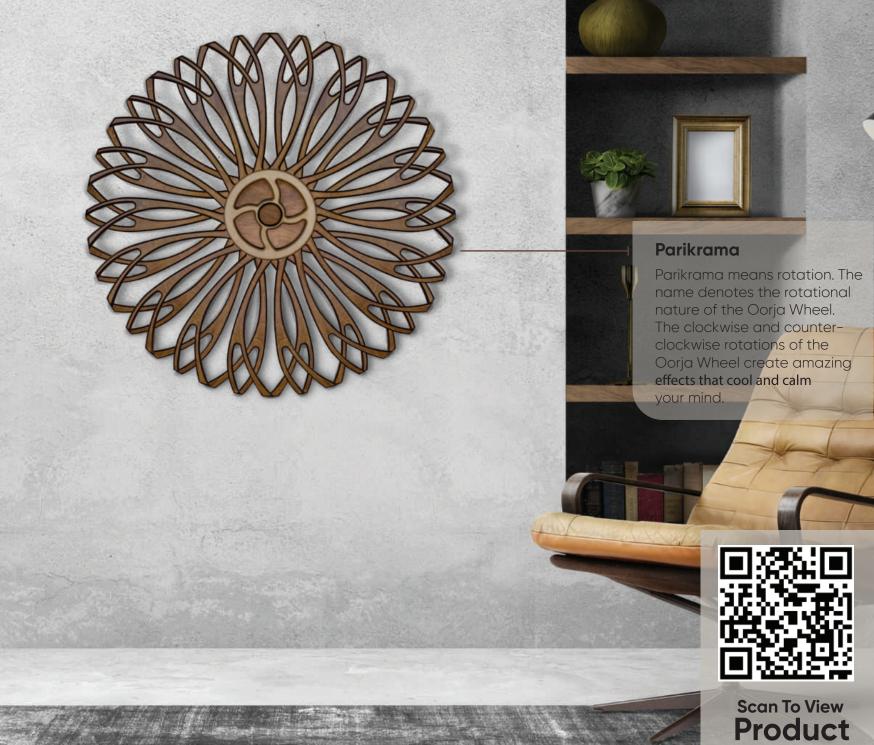

### Oorja Wheel is the holy grail of wall decor

This timeless work of art is guaranteed to mesmerise everyone who looks at it