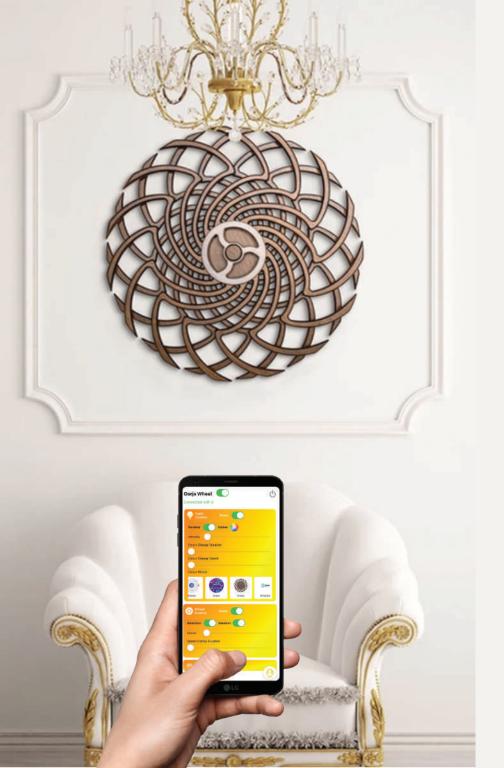

# Oorja Wheel is operated by our own mobile app

Now you are in control

#### **Colour Control**

- Light Control
- Color Selection
- Random Color
- Light Intensity

#### **Wheel Rotation**

- On/Off
- Speed
- Direction
- Random Rotation

#### Music

- On/Off
- Play Anything from mobile
- Any kind of music from any music app